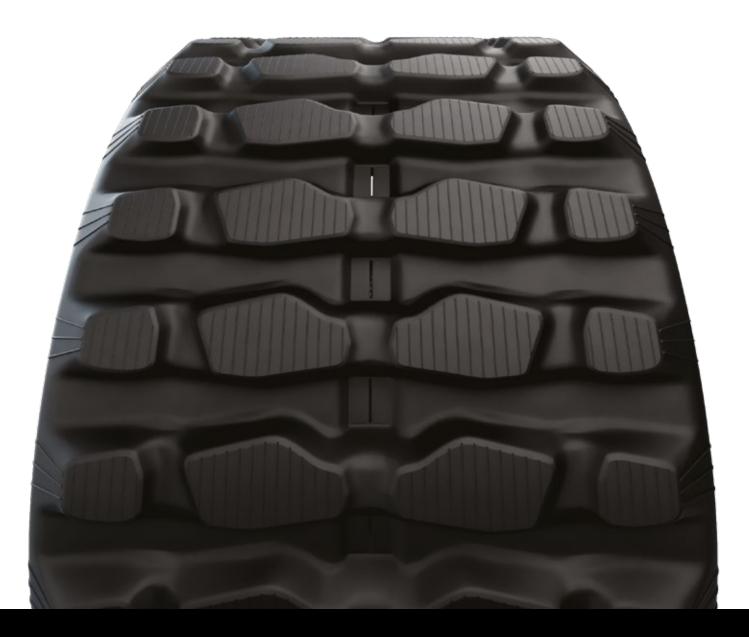

## STRAIGHT BAR TREAD PATTERN

Provides optimal traction

## TREAD PATTERN

AUTHORIZED DISTRIBUTOR:

camso.co