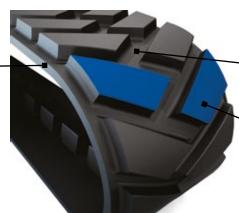

## SINGLE-CURE TECHNOLOGY WITH NEXT GENERATION RUBBER COMPOUND

 Promotes even tread wearing for long, predictable tread life

## OPTIMIZED MULTI LAYER INTERNAL CONSTRUCTION

Improves weight distribution with better lateral stiffness

#### **CHEVRON TYPE TREAD PATTERN**

Provides high traction in softer surfaces

| WIDTH |     | LENGHT |      | TDEAD   | CARCASS THICKNESS |      | TREAD THICKNESS |    | TOTAL THICKNESS |      |
|-------|-----|--------|------|---------|-------------------|------|-----------------|----|-----------------|------|
| in    | mm  | in     | mm   | TREAD   | in                | mm   | in              | mm | in              | mm   |
| 16    | 406 | 272.5  | 6921 | Chevron | 0.9               | 23.5 | 1.5             | 38 | 2.4             | 61.5 |
| 15.75 | 400 | 317    | 8049 | Chevron | 0.9               | 23.5 | 1.5             | 38 | 2.4             | 61.5 |
| 18    | 457 | 317    | 8049 | Chevron | 0.9               | 23.5 | 1.5             | 38 | 2.4             | 61.5 |