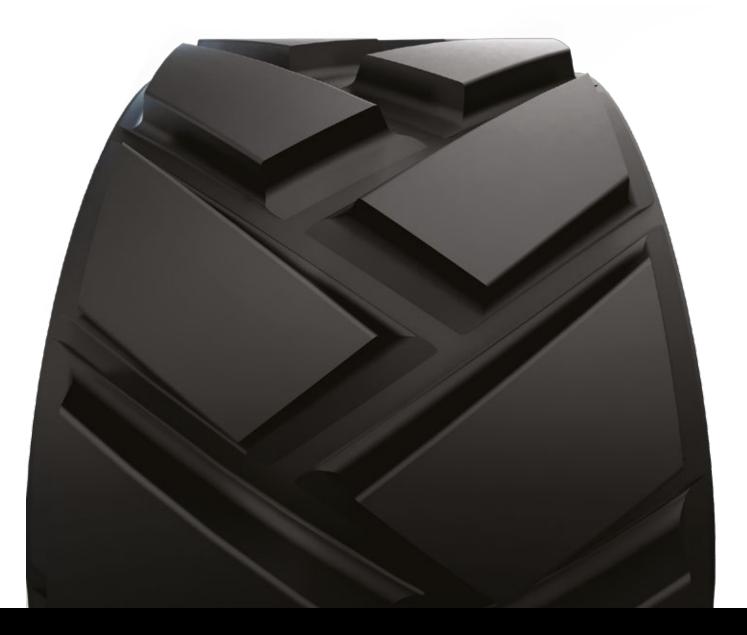

#### **CHEVRON TYPE TREAD PATTERN**

Provides high traction in softer surfaces

| WIDTH |     | LENGHT |      | TDEAD   | CARCASS THICKNESS |      | TREAD THICKNESS |    | TOTAL THICKNESS |      |
|-------|-----|--------|------|---------|-------------------|------|-----------------|----|-----------------|------|
| in    | mm  | in     | mm   | TREAD   | in                | mm   | in              | mm | in              | mm   |
| 16    | 406 | 272.5  | 6921 | Chevron | 0.9               | 23.5 | 1.5             | 38 | 2.4             | 61.5 |
| 15.75 | 400 | 317    | 8049 | Chevron | 0.9               | 23.5 | 1.5             | 38 | 2.4             | 61.5 |
| 18    | 457 | 317    | 8049 | Chevron | 0.9               | 23.5 | 1.5             | 38 | 2.4             | 61.5 |