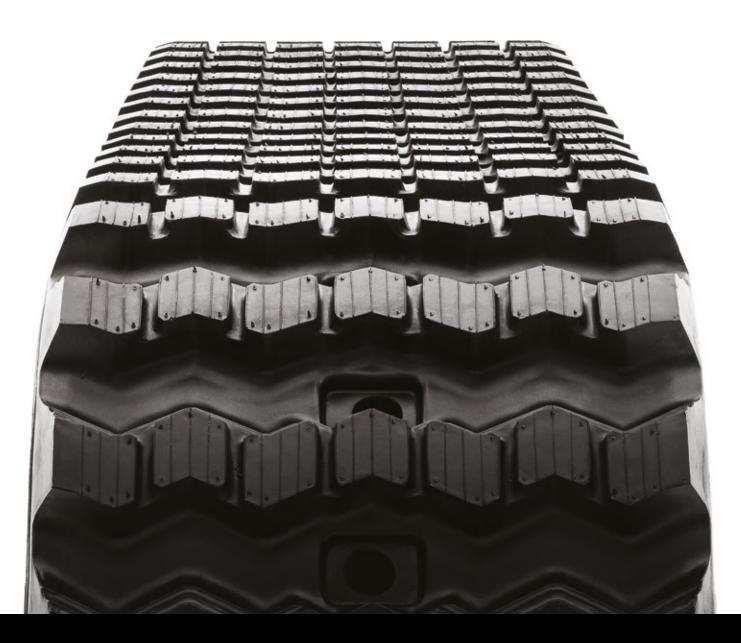

# CAMSO CTL SD





## ALL-SEASON TRACTION AND DURABILITY

The versatile solution for compact track loaders. On top of excellent performance all year long their enhanced durability and traction make them the best choice for use on various surface conditions.

## **PERFORMANCE**

TREAD LIFE

FAILURE RESISTANCE

TRACTION



camso.co

## CAMSO CTL SD

## SINGLE-CURE TECHNOLOGY WITH NEXT GENERATION RUBBER COMPOUND

 Promotes even tread wearing for long, predictable tread life

#### TRACKGUARD IRON CORE

Improves rolling path life for reduced failures and enhanced durability



## OPTIMIZED TREAD PATTERN WITH NEXT GENERATION RUBBER COMPOUND

 Maintains excellent traction throughout tread life

### **ENDLESS HIGH-TENSILE STEEL CABLES**

 Eliminates unexpected downtime due to cable/track breakage

| WIDTH | LINKS