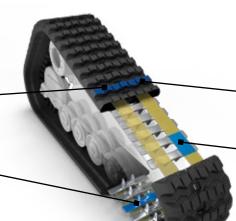

## SINGLE-CURE TECHNOLOGY WITH NEXT GENERATION RUBBER COMPOUND

 Promotes even tread wearing for long, predictable tread life

#### TRACKGUARD IRON CORE

Improves rolling path life for reduced failures and enhanced durability

## OPTIMIZED TREAD PATTERN WITH NEXT GENERATION RUBBER COMPOUND

 Maintains excellent traction throughout tread life

### **ENDLESS HIGH-TENSILE STEEL CABLES**

 Eliminates unexpected downtime due to cable/track breakage

| WIDTH | LINKS                      | PITCH | TREAD | GUIDING | METAL PIECE | METAL PIECE TYPE |
|-------|----------------------------|-------|-------|---------|-------------|------------------|
| 320   | 45,46,48,49,50,52,53,54,56 | 86    | В     | В       | E           | CONVENTIONAL     |
| 320   | 46,48,52                   | 86    | В     | J       | W           | RAIL TYPE        |
| 400   | 49,50,52,53,54,55,56       | 86    | В     | В       | E           | CONVENTIONAL     |
| 450   | 48,5                       | 100   | В     | J       | E           | RAIL TYPE        |
| 450   | 52,55,56,58,59,60,63,65    | 86    | В     | В       | E           | CONVENTIONAL     |