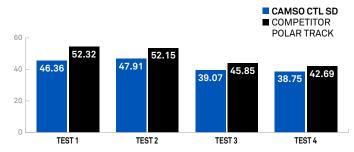

## MANOEUVRABILITY TEST (seconds)

Tests on ice proved that the Camso CTL SD track is 11% more manageable on icy conditions than the competitor. To see the results on video, visit: bit.ly/1gGPYOf