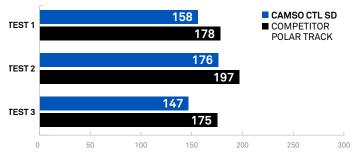

#### **BREAKING DISTANCE TEST (in)**

Throughout the entire tests, Camso **braking distance on ice is 13% lower than competitor** offering a better handling and lower slippage

Test based on Camso CTL SD 320x86x49 and competitor polar track 320x86x49